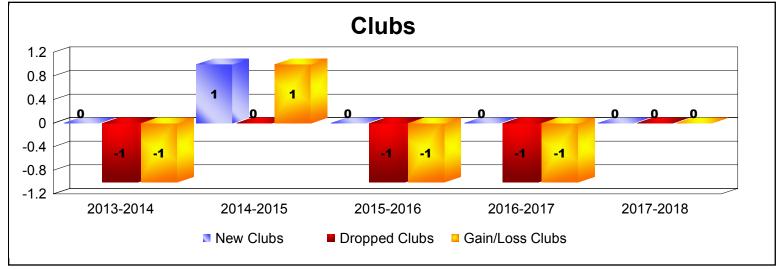

District A 2

As of June 2018 Cumulative

| Year      | New<br>Clubs | Dropped<br>Clubs | Gain/<br>Loss<br>Clubs | New<br>Members | Charter<br>Members | Reinstate<br>Members | Transfer<br>Members | Total<br>Member<br>Added | Total<br>Members<br>Dropped | Gain/<br>Loss<br>Members |
|-----------|--------------|------------------|------------------------|----------------|--------------------|----------------------|---------------------|--------------------------|-----------------------------|--------------------------|
| 2013-2014 | 0            | -1               | -1                     | 74             | 0                  | 6                    | 11                  | 91                       | -157                        | -66                      |
| 2014-2015 | 1            | 0                | 1                      | 97             | 22                 | 3                    | 6                   | 128                      | -155                        | -27                      |
| 2015-2016 | 0            | -1               | -1                     | 105            | 1                  | 2                    | 12                  | 120                      | -119                        | 1                        |
| 2016-2017 | 0            | -1               | -1                     | 122            | 1                  | 6                    | 11                  | 140                      | -129                        | 11                       |
| 2017-2018 | 0            | 0                | 0                      | 125            | 0                  | 2                    | 5                   | 132                      | -128                        | 4                        |
| Average   | 0            | -1               | 0                      | 105            | 5                  | 4                    | 9                   | 122                      | -138                        | -15                      |