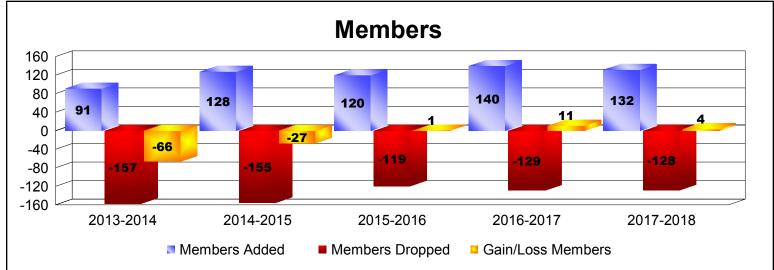

District A 2

As of June 2018 Cumulative

| Year      | New<br>Clubs | Dropped<br>Clubs | Gain/<br>Loss<br>Clubs | New<br>Members | Charter<br>Members | Reinstate<br>Members | Transfer<br>Members | Total<br>Member<br>Added | Total<br>Members<br>Dropped | Gain/<br>Loss<br>Members |
|-----------|--------------|------------------|------------------------|----------------|--------------------|----------------------|---------------------|--------------------------|-----------------------------|--------------------------|
| 2013-2014 | 0            | -1               | -1                     | 74             | 0                  | 6                    | 11                  | 91                       | -157                        | -66                      |
| 2014-2015 | 1            | 0                | 1                      | 97             | 22                 | 3                    | 6                   | 128                      | -155                        | -27                      |
| 2015-2016 | 0            | -1               | -1                     | 105            | 1                  | 2                    | 12                  | 120                      | -119                        | 1                        |
| 2016-2017 | 0            | -1               | -1                     | 122            | 1                  | 6                    | 11                  | 140                      | -129                        | 11                       |
| 2017-2018 | 0            | 0                | 0                      | 125            | 0                  | 2                    | 5                   | 132                      | -128                        | 4                        |
| Average   | 0            | -1               | 0                      | 105            | 5                  | 4                    | 9                   | 122                      | -138                        | -15                      |